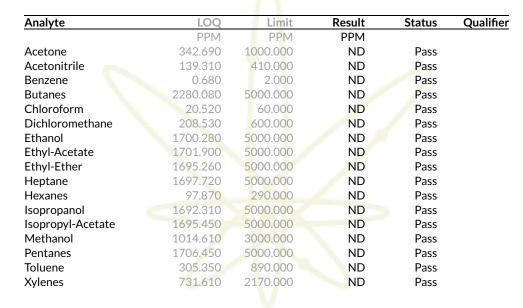

## **Residual Solvents**

Pass

Date Tested: 07/23/2024 12:00 am

Performed by GCMS-HS per SOP-LM-014. Methods used per AZDHS R9-17-404.03 and solvent limits set by AZDHS R9-17 Table 3.1. ADHS approved method for residual solvents by GCMS-HS for all listed analytes.