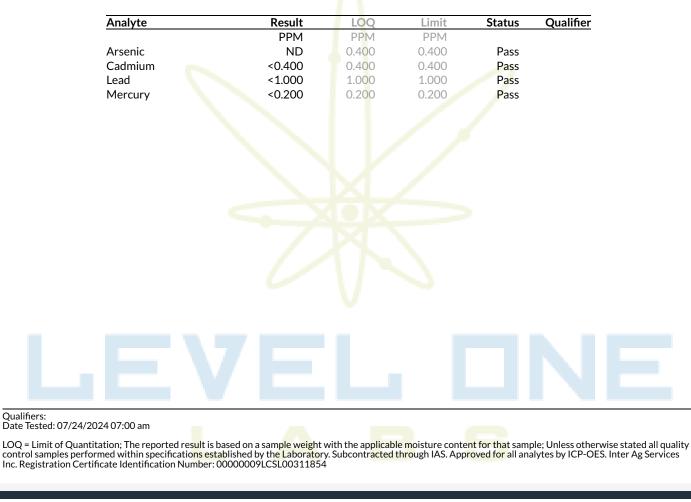

mple Results (Continued)

926,4761 Sample Na 24G0421-07 (Heavy Metals) Lab ID: GD Analyst Initials: **Report Expires** August 26, 2024

|                                    | Result | Qual | Units | *ADHS Limit | LOQ   |  |
|------------------------------------|--------|------|-------|-------------|-------|--|
| letals                             |        |      |       |             |       |  |
| Arsenic (As)                       | ND     | Pass | ppm   | 0.4         | 0.001 |  |
| Time Analyzed: 7/24/2024 2:59:38PM |        |      |       |             |       |  |
| Cadmium (Cd)                       | <0.003 | Pass | ppm   | 0.4         | 0.001 |  |
| Time Analyzed: 7/24/2024 2:59:38PM |        |      |       |             |       |  |
| Lead (Pb)                          | <0.008 | Pass | ppm   | 1.0         | 0.001 |  |
| Time Analyzed: 7/24/2024 2:59:38PM |        |      |       |             |       |  |
| Mercury (Hg)                       | <0.01  | Pass | ppm   | 0.2         | 0.001 |  |
| Time Analyzed: 7/24/2024 2:59:38PM |        |      |       |             |       |  |