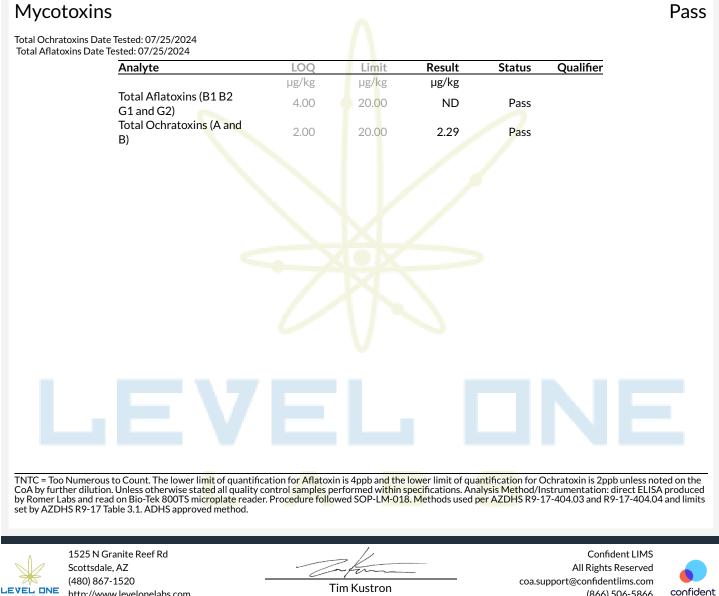

### **Microbials**

Pass

| Analyte                                                                           | Result                     | <b>Result Units</b> | Status | Qualifier |
|-----------------------------------------------------------------------------------|----------------------------|---------------------|--------|-----------|
| E. Coli                                                                           | <10                        | CFU/G               | Pass   |           |
| Salmonella                                                                        | Not <mark>D</mark> etected | in one gram         | Pass   |           |
| Aspergillus terreus                                                               | Not <mark>D</mark> etected | in one gram         | Pass   |           |
| Aspergillus fumigatus, Aspergillu <mark>s flavus, and</mark><br>Aspergillus niger | Not Detected               | in one gram         | Pass   |           |
|                                                                                   |                            |                     |        |           |
|                                                                                   |                            |                     |        |           |
|                                                                                   |                            |                     |        |           |
|                                                                                   |                            |                     |        |           |
|                                                                                   |                            |                     |        |           |
|                                                                                   |                            |                     |        |           |
|                                                                                   |                            |                     |        |           |
|                                                                                   |                            |                     |        |           |

Qualifiers: Date Tested: 07/23/2024 12:00 am

TNTC = Too Numerous to Count. The lower limit of quantification for E. coli is 10 CFU/g unless noted on the CoA by further dilution. Unless otherwise stated all quality control samples performed within specifications. Analysis Method/Instrumentation: E. coli plating via 3M Petrifilm per SOP-LM-019, Salmonella spp. And Aspergillus spp. detection by Bio-Rad CFX96 Deep Well real-time PCR per SOP-LM-016 & SOP-LM-017. Methods used per AZDHS R9-17-404.04 and microbial limits set by AZDHS R9-17 Table 3.1. ADHS approved method for microbials for all listed organisms.